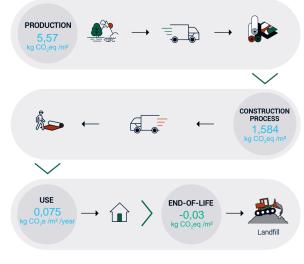

#### LIFE CYCLE ASSESSMENT

TOTAL CARBON FOOTPRINT 7,2 kg CO<sub>2</sub>eq /m<sup>2</sup>

Product life span = 25 years